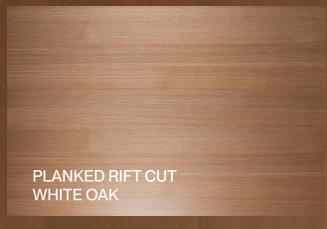

### The Timeless Collection

In a market crowded with artificial, printed "woodgrain look" panels, we offer a welcome, **real-wood response**. The Timeless Collection consists of five market-tested face choices, ranging from planked Walnut to whole piece Birch and White Oak.

#### Columbia's Recommendations

|                               | PVC EDGE BANDING                                                              |                                                                      |                                                                     |                                                           | PRE-<br>FINISHED<br>EDGE |
|-------------------------------|-------------------------------------------------------------------------------|----------------------------------------------------------------------|---------------------------------------------------------------------|-----------------------------------------------------------|--------------------------|
| TIMELESS SKU                  | 1                                                                             | 2                                                                    | 3                                                                   | 4                                                         | BANDING                  |
| Planked Walnut                | DOELLKEN<br>FUSION EDGE /<br>SURTECO 5963-<br>B1-1540;<br>COLUMBIAN<br>WALNUT | DOELLKEN 1MM<br>@ 8142Z-1540-1<br>AUTUMN<br>LEAVES<br>(TEXTURED)     | DOELLKEN VIVA<br>@ 30760EFM<br>GANACHE;<br>TAFISA M2055<br>FERIA    |                                                           | VENEER TECH<br>WALNUT    |
| Planked Rift Cut<br>White Oak | DOELLKEN<br>WOODGRAIN<br>SELECTOR /<br>5620 NEW AGE<br>OAK                    | DOELLKEN<br>WOODGRAIN<br>SELECTOR /<br>SURTECO 3179<br>BANNISTER OAK | DOELLKEN<br>WOODGRAIN<br>SELECTOR / 4897<br>CASTLE OAK              | DOELLKEN SPEC<br>LINE @ 3786<br>SOLAR OAK                 | VENEER TECH<br>WHITE OAK |
| Whole Piece Birch             | DOELLKEN SPEC<br>LINE @ 3922<br>FUSION MAPLE                                  | DOELLKEN SPEC<br>LINE / SURTECO<br>4469 CLEAR<br>MAPLE               | DOELLKEN SPEC<br>LINE / SURTECO<br>4498 AMBER<br>MAPLE              | DOELLKEN WOODGRAIN SELECTOR / DOELLKEN 4301 COUNTRY MAPLE | VENEER TECH<br>BIRCH     |
| Planked Maple                 | DOELLKEN SPEC<br>LINE 4301<br>COUNTRY<br>MAPLE                                | DOELLKEN SPEC<br>LINE / SURTECO<br>4469 CLEAR<br>MAPLE               | DOELLKEN SPEC<br>LINE @ 3922<br>FUSION MAPLE                        | DOELLKEN SPEC<br>LINE / SURTECO<br>4901 HARDROCK<br>MAPLE | VENEER TECH<br>MAPLE     |
| Planked White<br>Oak          | DOELLKEN<br>WOODGRAIN<br>SELECTOR /<br>5620 NEW AGE<br>OAK                    | DOELLKEN<br>WOODGRAIN<br>SELECTOR /<br>SURTECO 3179<br>BANNISTER OAK | DOELLKEN VIVA<br>/ 30758EFM<br>BRASS BAND;<br>TAFISA M2053<br>FERIA | DOELLKEN SPEC<br>LINE @ 3786<br>SOLAR OAK                 | VENEER TECH<br>WHITE OAK |